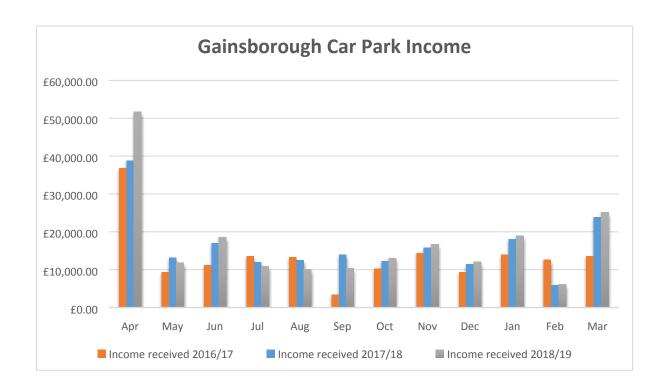

Current proposals for rates estimated to be at zero costs to WLDC, rates for permit holders are increasing but gains offset by the free parking offers.

The tables below illustrate:

Gainsborough combined income (Carparks + Permits) 2016/17, 2017/18 and 2018/19 actuals to September, estimates to year end.

|                          | Total   | Budget  | Under/(over) |
|--------------------------|---------|---------|--------------|
| *Income received 2016/17 | 161,631 | 235,900 | 74,269       |
| Income received 2017/18  | 225,135 | 262,700 | 37,565       |
| Income received 2018/19  | 231,273 | 301,900 | 70,627       |